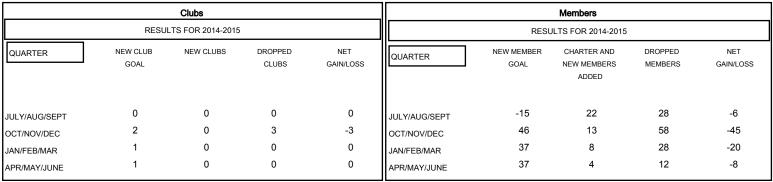

## GOALS AND ACTUAL NEW CLUBS CUMULATIVE

## GOALS AND ACTUAL MEMBERS CUMULATIVE

| DROPPED CLUBS: 3  DROPPED MEMBERS |                | 17 CLUBS OF 33 ADDED 1 OR MORE NEW MEMBERS | GENDER DISTRIBU  MALE  FEMALE         | TION<br>459 (67.60%)<br>220 (32.40%) |           |
|-----------------------------------|----------------|--------------------------------------------|---------------------------------------|--------------------------------------|-----------|
| DECEASED  CLUB CANCELLED  OTHER   | 13<br>18<br>95 | CLICK HERE FOR HEALTH ASSESSMENT DATA      | FAMILY UNIT MEMBERS HEAD OF HOUSEHOLD |                                      | 190<br>94 |
| TOTAL                             | 126            |                                            | NON-HEAD OF HOUSEHOLD                 |                                      | 96        |