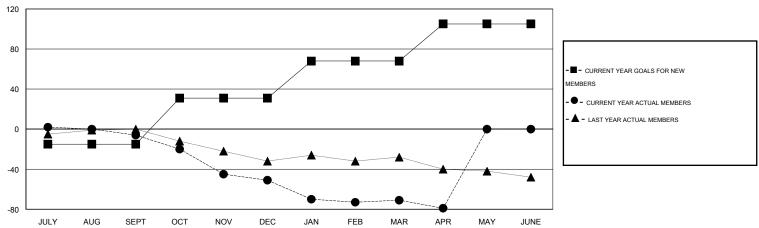

## GOALS AND ACTUAL MEMBERS CUMULATIVE

| DROPPED CLUBS: 3  DROPPED MEMBERS |                | 17 CLUBS OF 33 ADDED 1 OR MORE NEW MEMBERS | GENDER DISTRIBU  MALE  FEMALE         | TION<br>459 (67.60%)<br>220 (32.40%) |           |
|-----------------------------------|----------------|--------------------------------------------|---------------------------------------|--------------------------------------|-----------|
| DECEASED  CLUB CANCELLED  OTHER   | 13<br>18<br>95 | CLICK HERE FOR HEALTH ASSESSMENT DATA      | FAMILY UNIT MEMBERS HEAD OF HOUSEHOLD |                                      | 190<br>94 |
| TOTAL                             | 126            |                                            | NON-HEAD OF HOUSEHOLD                 |                                      | 96        |